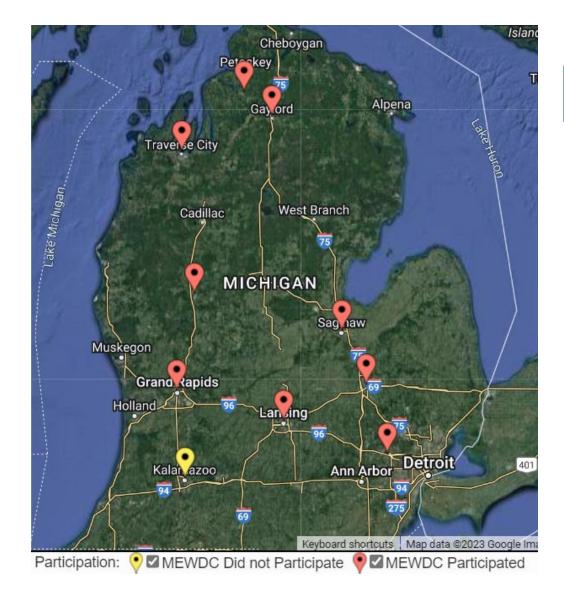

## Hands-on Career Exploration

Our presence throughout the state of Michigan

| EVENT             | LOCATION          |
|-------------------|-------------------|
| MiCQ-Northwest    | Traverse City, MI |
| MiCQ-West Central | Big Rapids, MI    |
| MiCQ-West         | Grand Rapids, MI  |
| MiCQ-Mid-Michigan | Saginaw, MI       |
| MiCQ-Southeast    | Novi, MI          |
| MiCQ-Char-Em      | Charlevoix, MI    |
| MICQ-GST          | Flint, MI         |
| MiCQ-Northeast    | Gaylord, MI       |
| MiCQ-Capital Area | Lansing, MI       |

MiCQ–Southwest\*\* Kalamazoo, MI \*\* Middle School Audience – MEWDC did not attend