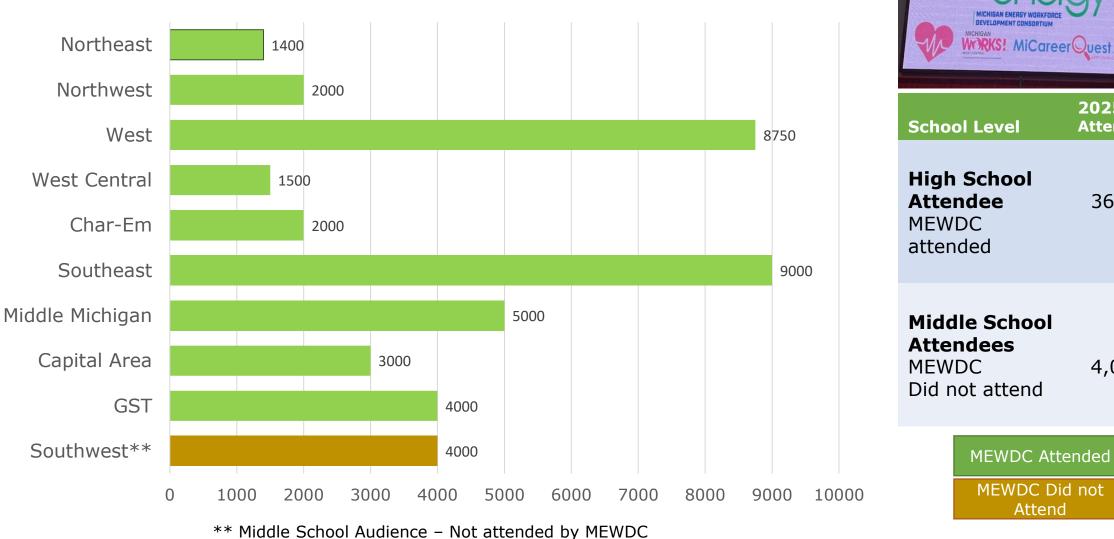

# MiCQ Events and Attendees

Number of Student Attendees

SILVER SPONSORS

2025

Attendees

36,650

4,000

Attend