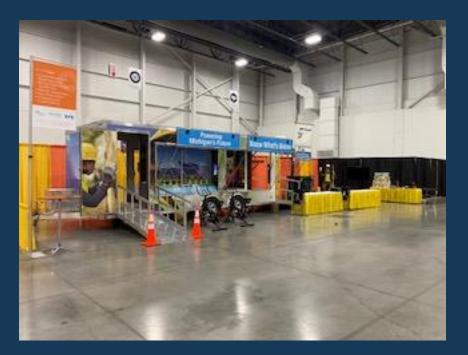

#### Career Awareness via MiCareerQuest

# MiCQ Events and Attendees

Number of Student Attendees

SILVER SPONSORS

2025

Attendees

36,650

4,000

Attend