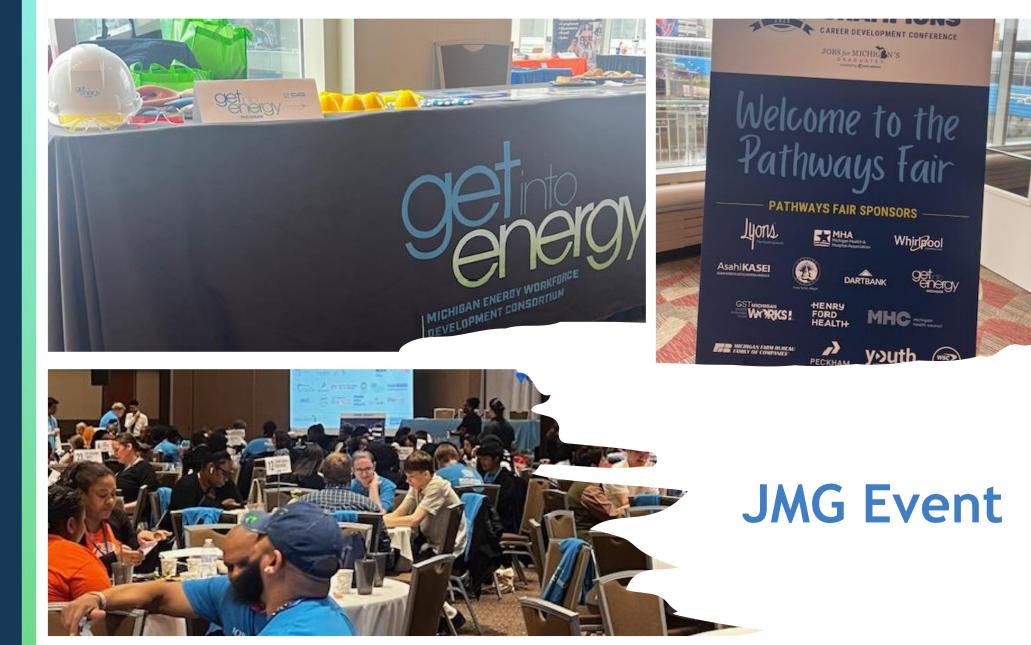

#### Career Awareness via MiCareerQuest

# MiCQ Events and Attendees

Number of Student Attendees

SILVER SPONSORS

2025

Attendees

36,650

4,000

Attend