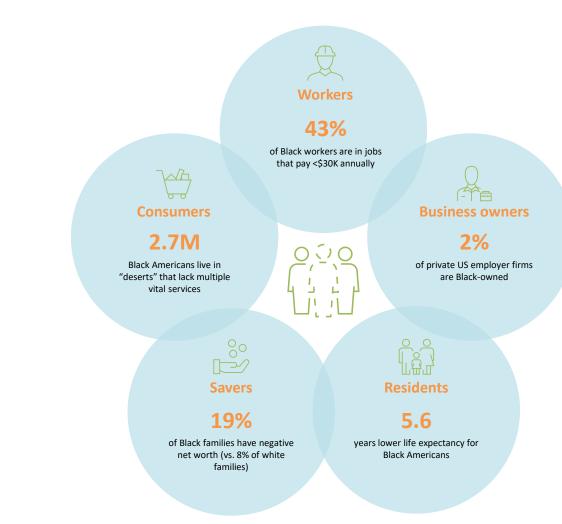

That said, the reality remains that disparities exist in every dimension of Black economic life in the US